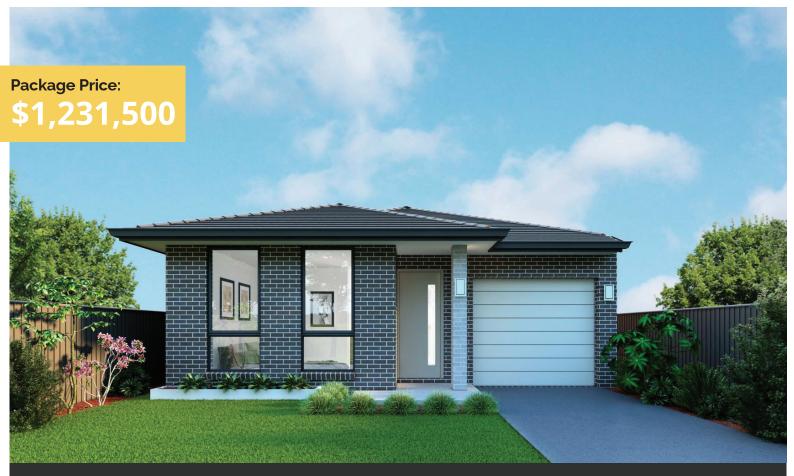

# Oakville

Land Register: December 2022

Evoke M Series - pompom Facade Hale M15

Oakville

## Land: 357.4m<sup>2</sup> House: 141m<sup>2</sup> Lot Width: 12.51m Land Price: \$870,000