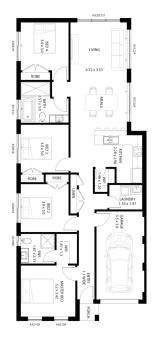

# Oakville

Land Register: December 2022

Evoke M Series - pompom Facade Hale M15

Oakville

## Land: 357.4m<sup>2</sup> House: 141m<sup>2</sup> Lot Width: 12.51m Land Price: \$870,000