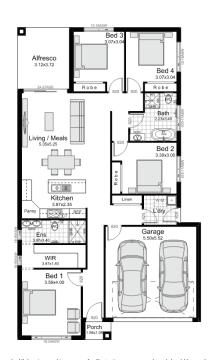

# Millfield

Land Register: September

Millfield Rise

Evoke R Series - Bluebell Facade Hale R R20

Lot: 124

Land: 759m<sup>2</sup>

House: 188m<sup>2</sup>

Lot Width: 18.0m