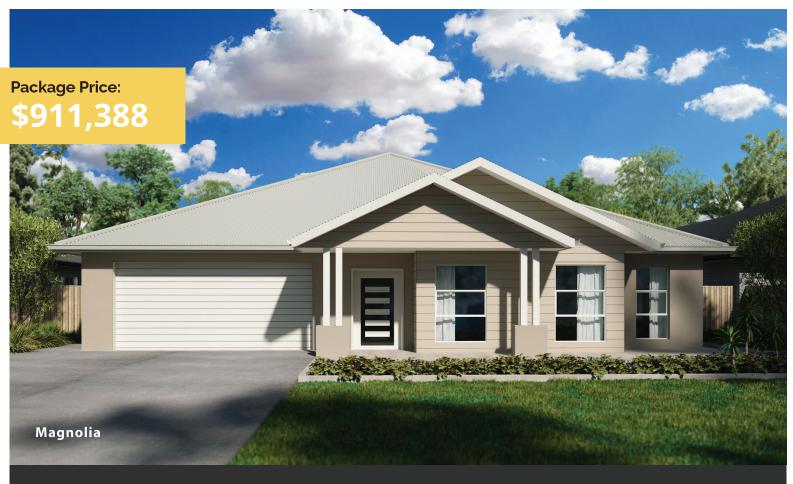

# Millfield

Land Register: September

Millfield Rise

Evoke R Series - Bluebell Facade Hale R R20

Lot: 124

Land: 759m<sup>2</sup>

House: 188m<sup>2</sup>

Lot Width: 18.0m

Land Price: \$399,888