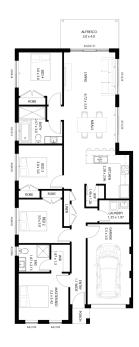

# **Oakville**

Land Register: December 2022

**Oakville** 

Evoke M Series - pompom Facade Hale M<sub>1</sub>6

Lot: 78 pc5

Land: 418.6m<sup>2</sup> Lot Width: 10.5m Land Price: \$890,000 House: 149m<sup>2</sup>