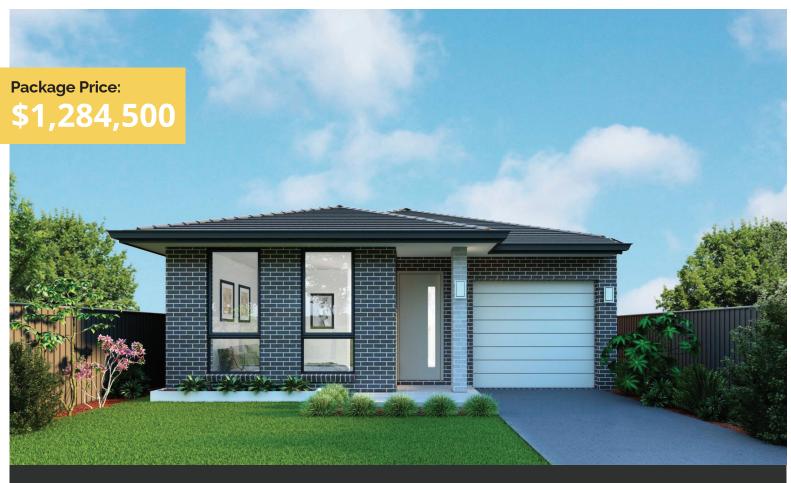

# **Oakville**

Land Register: December 2022

**Oakville** 

Evoke M Series - pompom Facade Hale M<sub>1</sub>6

Lot: 78 pc5

Land: 418.6m<sup>2</sup> Lot Width: 10.5m Land Price: \$890,000 House: 149m<sup>2</sup>