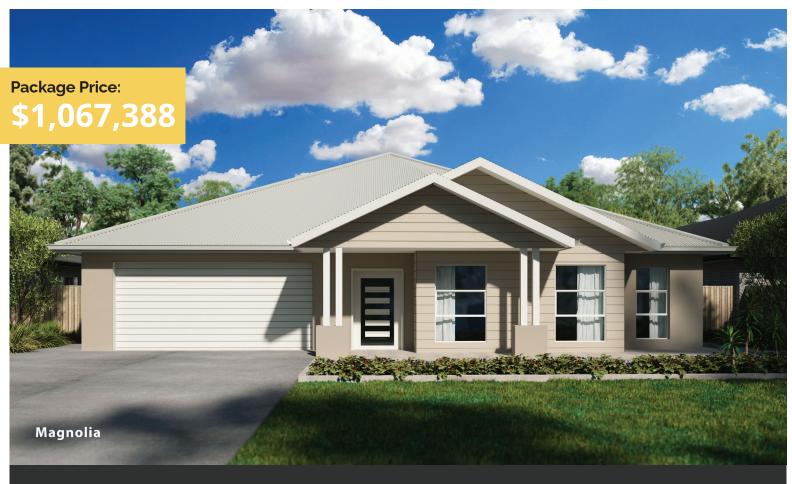

# Millfield

Land Register: September

Millfield Rise

Evoke R Series - Bluebell Facade Halton R 26

Lot: 124

Land: 759m<sup>2</sup>

House: 245m<sup>2</sup>

Lot Width: 18.0m

Land Price: \$399,888