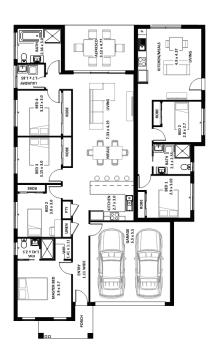

# Millfield

Land Register: September

Millfield Rise

Evoke R Series - Bluebell Facade Halton R 26

Lot: 124

Land: 759m<sup>2</sup>

House: 245m<sup>2</sup>

Lot Width: 18.0m