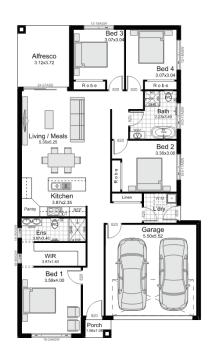

# Millfield

Land Register: September

Millfield Rise

Evoke R Series - Bluebell Facade Hale R R20

Lot: 127

Land: 761m<sup>2</sup> Land Price: \$409,888 House: 188m<sup>2</sup> Lot Width: 20.0m