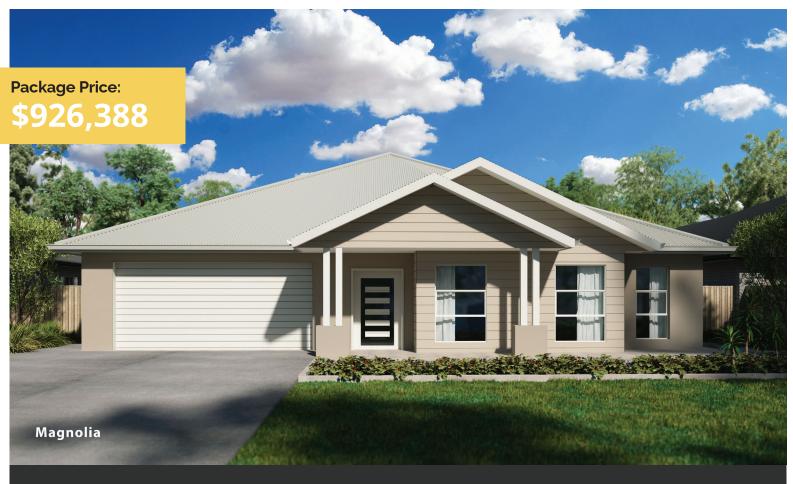

# Millfield

Land Register: September

Millfield Rise

Evoke R Series - Bluebell Facade Hale R R20

Lot: 127

Land: 761m<sup>2</sup> Land Price: \$409,888 House: 188m<sup>2</sup> Lot Width: 20.0m