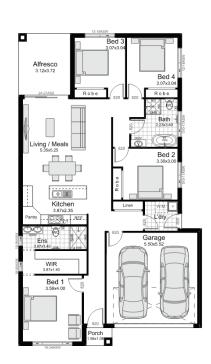

Huntlee. pricelock until

Evoke R Series - Bluebell Facade Hale R R20 Lot: 2356 exclu-

Land: 729m<sup>2</sup>

House: 188m<sup>2</sup>

Lot Width: 20.44m Land Price: \$400,000