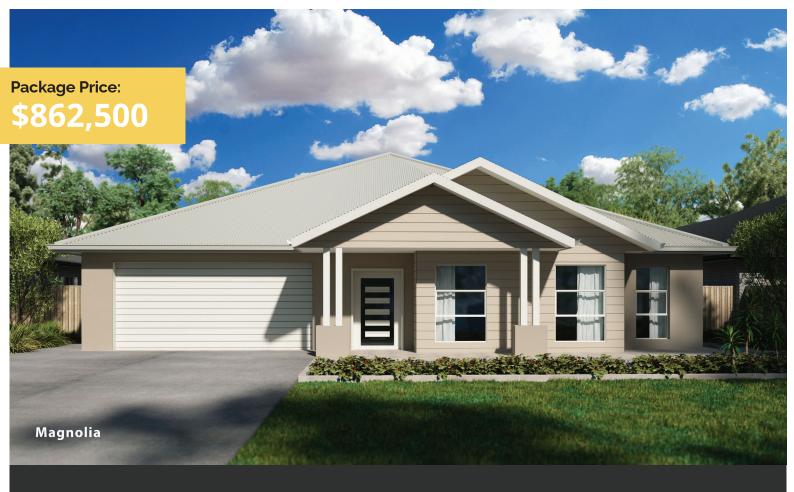

Huntlee. pricelock until

Evoke R Series - Bluebell Facade Hale R R20 Lot: 2356 exclu-

Land: 729m<sup>2</sup>

House: 188m<sup>2</sup>

Lot Width: 20.44m Land Price: \$400,000