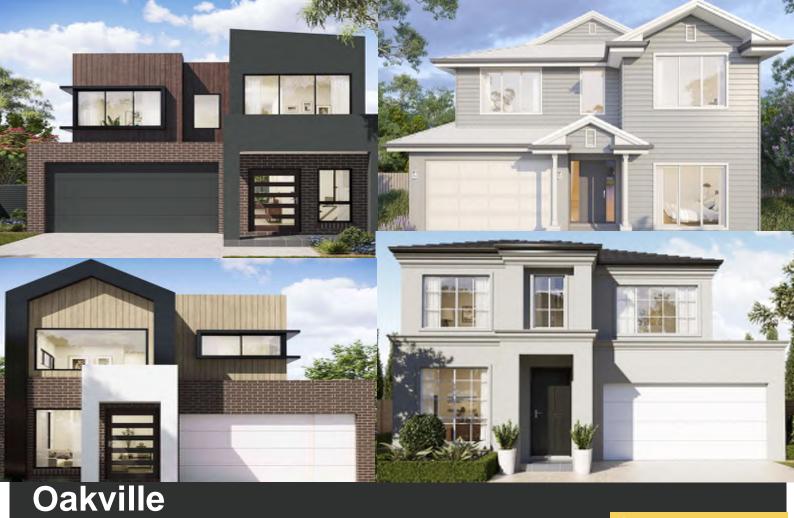

Land Rego: Mar-23

Lot 104 - Zalia 33SQ

## \$1,645,000

## House: 309.1sqm Lot Size: 357.4sqm Lot Width: 12.51m Land Price: \$870,000

upto \$50,000

rebate\*

## YOUR NEW HOME INCLUDES:

- SDA Home Package
- FREE Ducted Air
- •European Appliances Included
- Fixed Site Costs
- Fixed Authority Costs
- Fixed Piering
- Fixed Drop Edge Beams
- Fixed BASIX
- •H Class Slab
- Remote Garage
- •No Hidden Costs
- •2700 HIGH Ceilings\*
- •LED downlights
- •Floor Coverings inc. Porch & Alfresco
- Colour Concrete Driveway
- •Turf, Letterbox & Clothesline\*
- •Stone Benchtop to your Kitchen
- •600mm Dishwasher\*
- •For a full list inclusions, please refer to the brochure