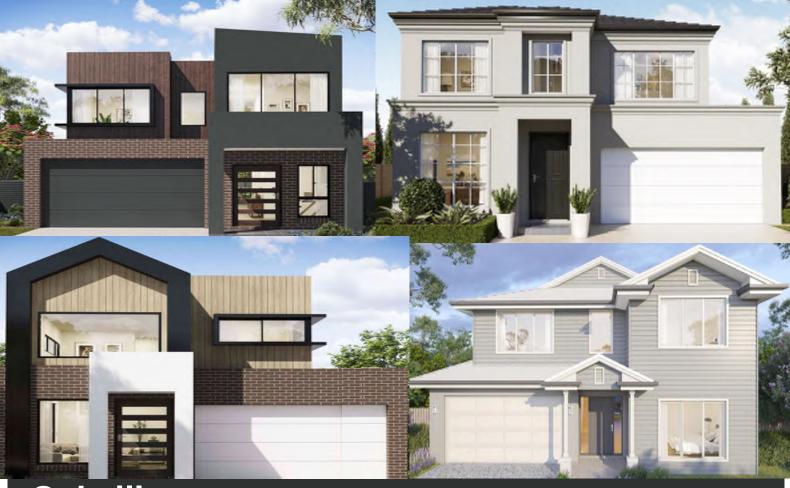

Oakville

Land Rego: Mar-23

**Lot 78 - Zalia 32SQ** 

\$1,655,000

House: 294.95sqm Lot Size: 418.6sqm Lot Width: 10.5m Land Price: \$890,000