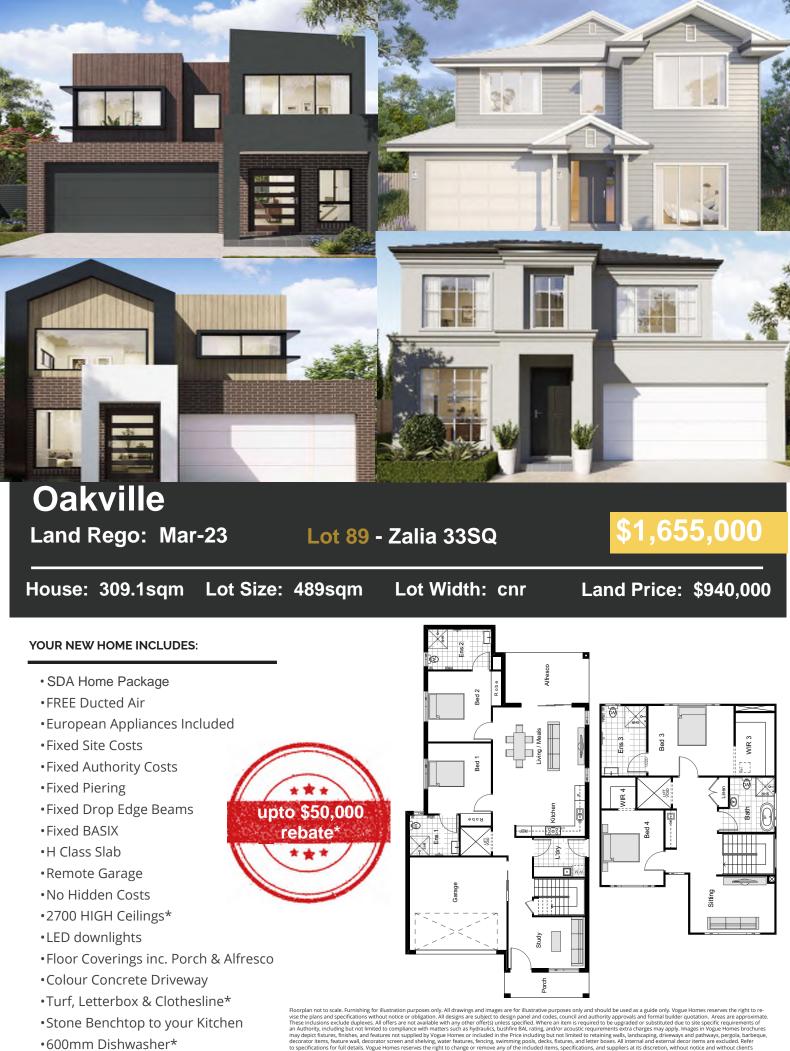

•For a full list inclusions, please refer to the brochure

an Authority, including but not limited to compliance with matters such as hydraulics, bushfire BAI rating, and/or acoustic requirements extra charges may apply. Images in Vogue Homes brochures may depict futures, finishes, and features not supplied by Vogue Homes or including but not limited to retaining walls, landscapia, driveways and pathways, pergola, barbeque, decorator items, feature wall, decorator screen and shelving, water features, fencing, swimming pools, decks, fixtures, and letter boxes. All internal and external decor items are excluded. Refer to specifications for full details. Yogue Homes reserves the right to change or renove any of the included items, specifications, and suppliers at its discretion, without notice and without client's approval. Ducted AIr unit is suitable for the selected home. Products shown are subject to home designs. The initial fee non-refundable is required to secure your brand-new home and land package. This fee is applied against your home price. If you are paying the developer rite, then the transaction is direct between yourself and the developer. The to levele & and and sale contract within 10 working days after documents are issued. Should this proposed sale be refused by the builder / land developer. The initial fee will be refunded to purchaser. Rese note that you will only be able to exchange on the land wheny ou sign the building agreement and pay the balance of the preliminary works fees as agreed. Hyou choose not to proceed with purchasing your package, then no refund will be issued. Hyou are dealing with the developer rite for the hereitones are refers to the developer rator. 29 November 2022