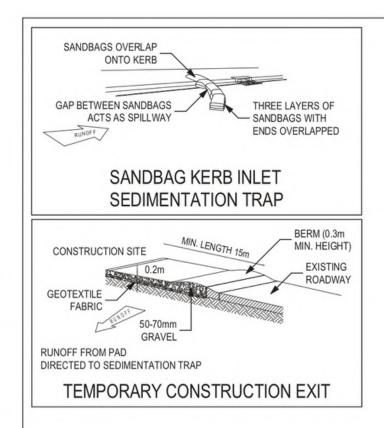

SILT FENCING DETAIL

(A) - EASEMENT FOR REPAIRS 0.9 WIDE

(A1) - EASEMENT FOR REPAIRS 0.9 WIDE

(B) - EASEMENT TO DRAIN WATER 1.5 WIDE

(C) - EASEMENT FOR PAD MOUNT SUBSTATION 2.75 WIDE

(C1) - COVENANT R288397