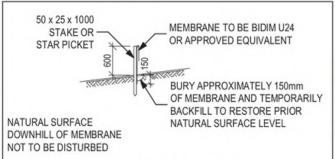

SILT FENCING DETAIL

(A) - EASEMENT FOR REPAIRS 0.9 WIDE

(A1) - EASEMENT FOR REPAIRS 0.9 WIDE

(B) - EASEMENT TO DRAIN WATER 1.5 WIDE

(C) - EASEMENT FOR PAD MOUNT SUBSTATION 2.75 WIDE

(C1) - COVENANT R288397