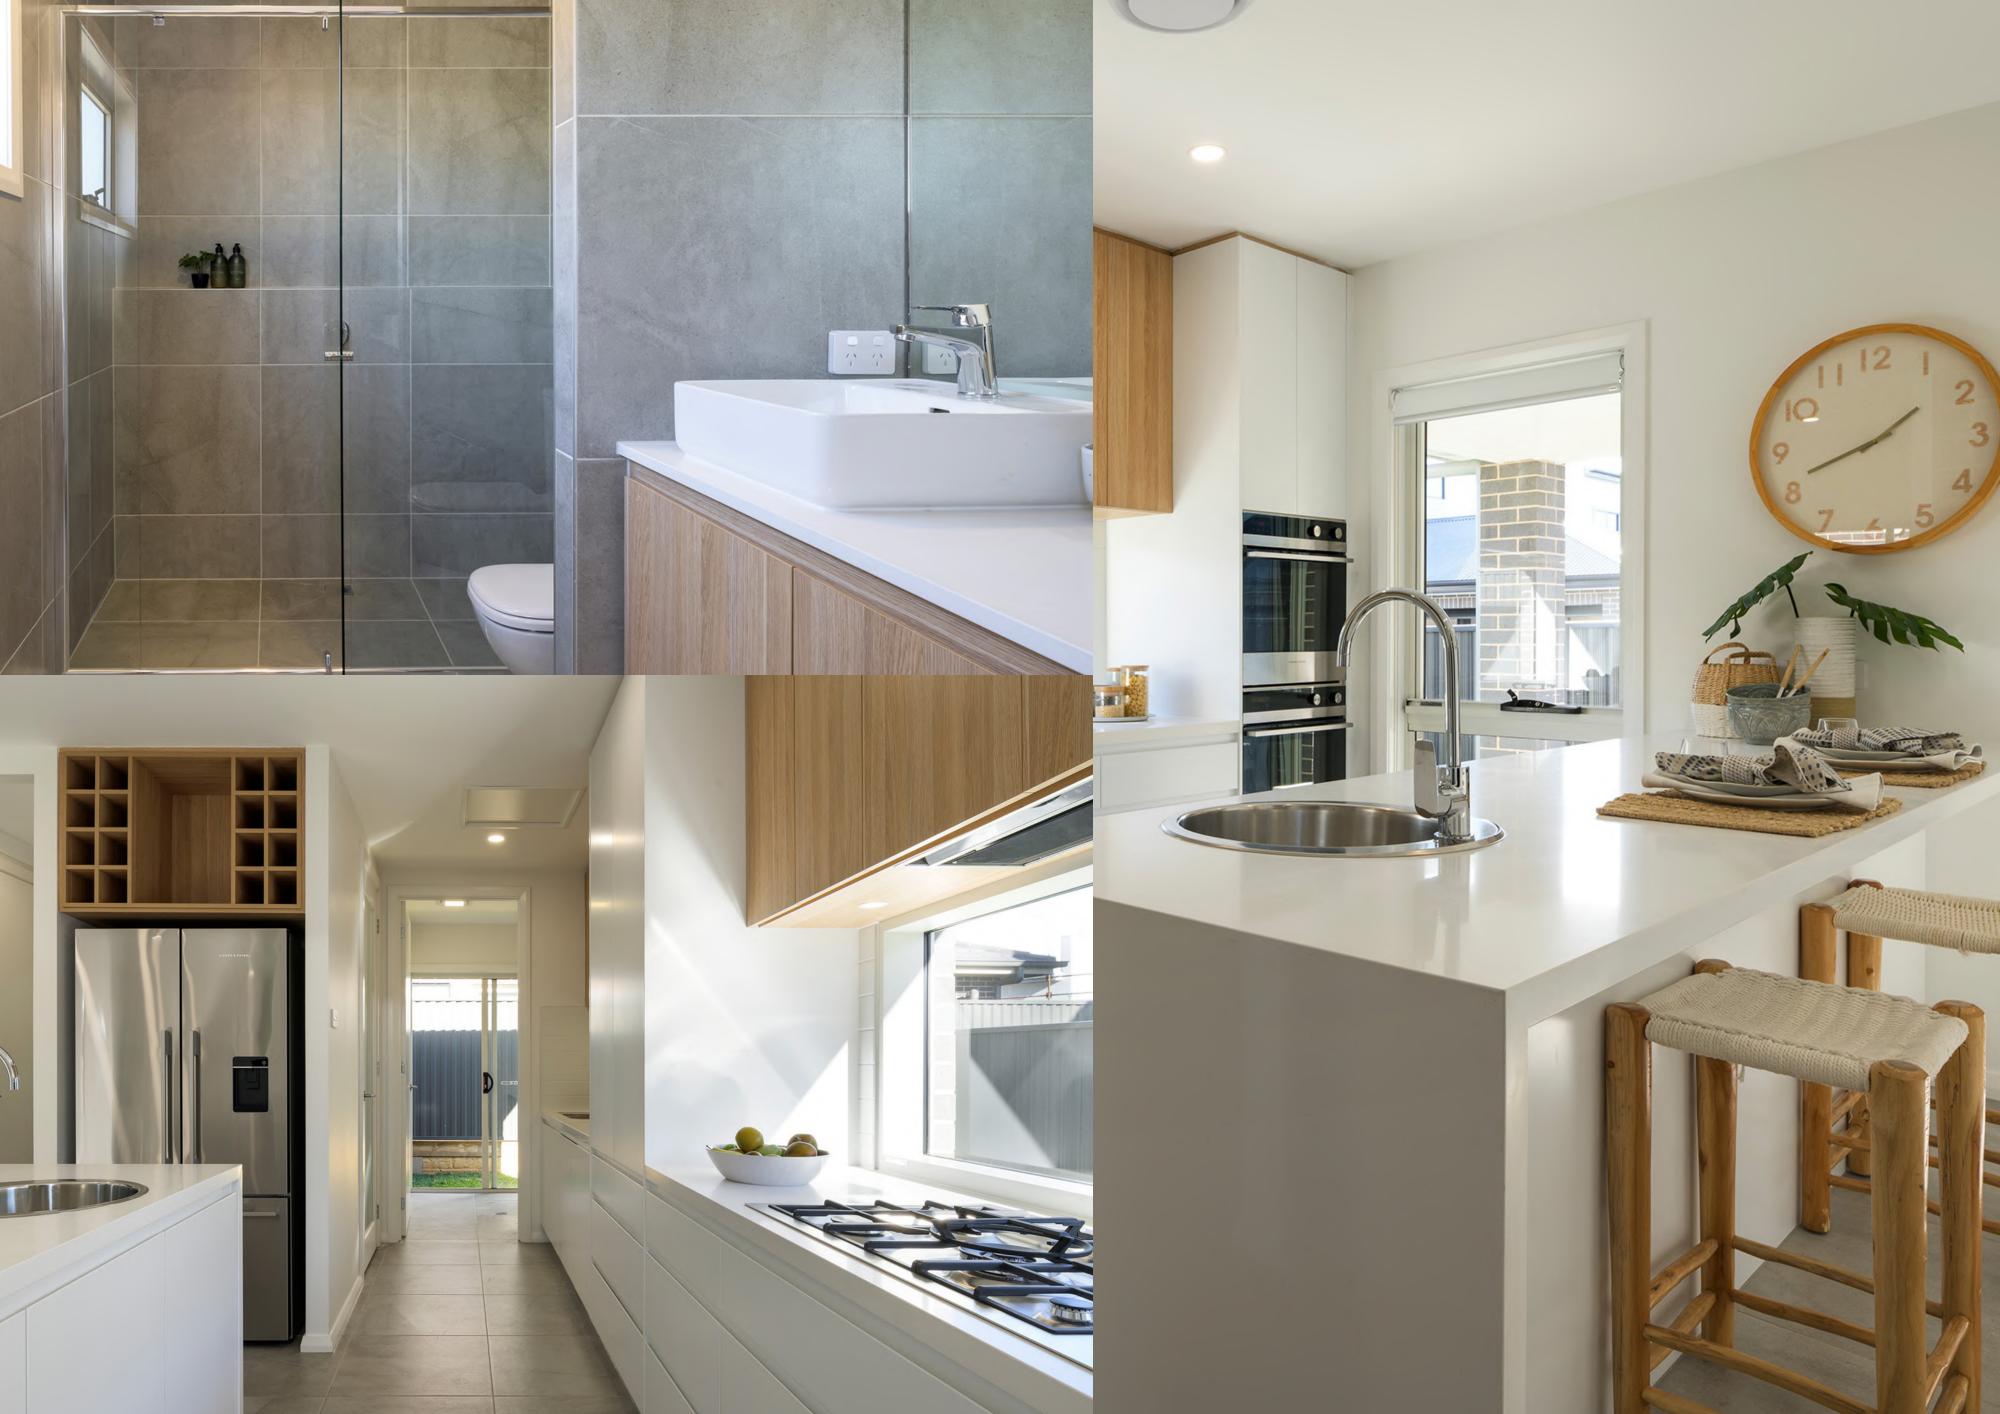

## **Designer Inclusions**

| kitchen                |                                                                                                                                               |
|------------------------|-----------------------------------------------------------------------------------------------------------------------------------------------|
| Cooktop                | Fisher and Paykel 900mm stainless steel gas cooktop                                                                                           |
| Oven                   | Fisher and Paykel 900mm stainless steel multifunction oven                                                                                    |
| Rangehood              | Fisher and Paykel 900mm concealed rangehood, vented to external                                                                               |
| Dishwasher             | Integrated Fisher and Paykel Dishwasher                                                                                                       |
| Microwave              | Fisher and Paykel stainless steel microwave with trim kit                                                                                     |
| Fridge                 | 569L Fisher and Paykel ActiveSmart French Door Fridge                                                                                         |
| Benchtops              | 40mm Smartstone benchtops with pencil round edge and waterfall ends where nominated on plan                                                   |
| Splashback             | Ceramic tiled splashback                                                                                                                      |
| Cabinetry              | Polyurethane cupboard doors and drawer fronts with soft close draws and cupboards                                                             |
| Water Point            | Tap to rear of refrigerator space                                                                                                             |
| Water Filter           | Inline water filter fitted under kitchen sink with the filtered water delivered directly through the kitchen sink mixer                       |
| Pantry                 | As nominated on plan with 4 shelf in Melamine                                                                                                 |
| Bin                    | Slide-out bin enclosure                                                                                                                       |
| Kitchen Sink           | Posh Solus Mk3 Double bowl stainless steel undermount sink                                                                                    |
| Butler's Pantry Sink   | Overmount Clark Cellini Single Bowl Round Sink (where applicable; refer to plan)                                                              |
| Tapware                | Posh Solus Gooseneck sink mixer in chrome finish                                                                                              |
| ensuite / bathroom / p | owder room                                                                                                                                    |
| Free-Standing Bath     | Stylus Origin White free-standing bath with chrome waste and rubber plug as indicated on plan                                                 |
| Cabinetry              | Fully laminated vanity units                                                                                                                  |
| Benchtops              | 20mm Smartstone benchtops with pencil round edge                                                                                              |
| Vanity Basins          | Posh Domaine Inset vanity basin with chrome waste in ensuite and bath Manooga Monaco Basin in Powder room                                     |
| Mirror                 | Polished edge mirror                                                                                                                          |
| Handles                | Hettich handles                                                                                                                               |
| Shower Screens         | 2,000mm high semi-framed shower enclosure in bright chrome finish and clear safety glass and a semi-framed pivot door to bathroom and ensuite |
| Accessories            | Posh Solus Mk2 Towel rails                                                                                                                    |
| Tapware                | Posh Solus Mk2 chrome mixer tapware to basin, shower and bath with matching chrome bath outlet                                                |
| Toilet                 | Posh Domaine Rimless Close Coupled Back to Wall Toilet Suite                                                                                  |
| Exhaust Fans           | Exhaust Fan in ensuite, bathroom and powder room                                                                                              |
| Floor waste            | Chrome floor wastes throughout                                                                                                                |
| Tiling                 | Full Height Tiling to bathroom and ensuite, excludes powder room                                                                              |

## **Designer Inclusions**

| doors              |                                                                                                                                                   |  |  |
|--------------------|---------------------------------------------------------------------------------------------------------------------------------------------------|--|--|
| Front Door         | Hume XN5 Newington clear glazed in a paint finish                                                                                                 |  |  |
| Internal           | Flush panel hinged doors                                                                                                                          |  |  |
| Sliding Doors      | Aluminium sliding doors where specified                                                                                                           |  |  |
| door furniture     |                                                                                                                                                   |  |  |
| Front Door         | Gainsborough Freestyle Trilock Smart Lock in Brushed Satin Chrome                                                                                 |  |  |
| Internal           | Gainsborough Amelia G4 Leverset (Privacy sets to bathrooms, WC and master bedroom)                                                                |  |  |
| flooring           |                                                                                                                                                   |  |  |
| Ceramic Tiles      | 600 x 600mm ceramic floor tiles to main floor areas (entry, dining, family, kitchen and butlers pantry pantry, hallway & linen) (design specific) |  |  |
| Carpet             | Feltex Category 4 carpet to remainder of home with 10mm underlay                                                                                  |  |  |
| laundry            |                                                                                                                                                   |  |  |
| Laundry Tub        | Laminate cabinetry as outlined by plan with 20mm pencil edge stone benchtop with 45L drop-in tub                                                  |  |  |
| Exhaust Fan        | Exhaust fan to ceiling space in laundry                                                                                                           |  |  |
| Tapware            | Posh Bristol Mk2 Sink Mixer                                                                                                                       |  |  |
| Splashback         | Tiled splashback to laundry tub                                                                                                                   |  |  |
| internal           |                                                                                                                                                   |  |  |
| Cornice            | 90mm Cove cornice throughout, square set to bathroom and ensuite.                                                                                 |  |  |
| Gas Package        | Gas cooktop, HWS and heating point                                                                                                                |  |  |
| Robes              | WIR to main where nominated and framed mirror sliding doors to bedroom robes Melamine Shelving with draws and hanging rail provided               |  |  |
| Skirting           | Half splayed HMR Skirting and architraves                                                                                                         |  |  |
| foundation / frame |                                                                                                                                                   |  |  |
| Slab               | Concrete slab structurally designed by qualified engineers                                                                                        |  |  |
| Ceiling            | As per plan                                                                                                                                       |  |  |
| Frame              | Truecore Steel Frame                                                                                                                              |  |  |
| electrical         |                                                                                                                                                   |  |  |
| Air- Conditioning  | Reverse Cycle Ducted A/C System                                                                                                                   |  |  |
| Lighting           | Downlights throughout as outline by electrical plan. 2 x Downlights to underside of overhead kitchen cupboards                                    |  |  |
| Alarm              | Alarm system with PIR sensors, 1 LCD keypad, control panel & internal/external siren                                                              |  |  |
| Power Points       | Throughout as detailed on electrical plan, external double waterproof power point to the alfresco                                                 |  |  |
| USB Power Points   | s Throughout as detailed on electrical plan                                                                                                       |  |  |
| Phone              | Throughout as detailed on electrical plan                                                                                                         |  |  |
| Television Point   | Throughout as detailed on electrical plan                                                                                                         |  |  |

| hot water system             |                                                                                                     |  |  |
|------------------------------|-----------------------------------------------------------------------------------------------------|--|--|
| Hot Water System             | Rheem Metro 26 instantaneous gas hot water unit                                                     |  |  |
| paint                        |                                                                                                     |  |  |
| Internal Walls               | Taubmans low sheen 3 coat paint system                                                              |  |  |
| Internal Woodwork            | Taubmans gloss paintwork 3 coat paint system                                                        |  |  |
| Exterior                     | Taubmans acrylic paintwork 3 coat paint system                                                      |  |  |
| external                     |                                                                                                     |  |  |
| Walls                        | Face brickwork with Austral Bricks where indicated on plan                                          |  |  |
| Render                       | Cement Render finish to selected areas as indicated on plan                                         |  |  |
| Windows                      | Aluminium windows throughout                                                                        |  |  |
| Window Furnishings           | Blockout Roller blinds to all windows and glass sliding doors, excludes wet areas and hinged doors. |  |  |
| Flyscreens                   | Flyscreens to openable windows excluding hinged and sliding doors                                   |  |  |
| Roof                         | Colorbond roof                                                                                      |  |  |
| Fascia, Gutter and Downpipes | Colorbond fascia and guttering, 90mm Round PVC downpipes as indicated by plan                       |  |  |
| Sarking                      | Sarking to roof and external walls                                                                  |  |  |
| Garage Door                  | Sectional Colorbond garage door, with two handsets and wall mounted                                 |  |  |
| Ceramic Tiles                | 450 x 450mm ceramic floor tiles to porch and alfresco                                               |  |  |
| Garden Taps                  | One to front and one to rear                                                                        |  |  |
| Landscaping                  | Turf to front and rear as indicated by landscaping plan<br>Letterbox<br>Garden to Front Yard        |  |  |
| Driveway                     | Concrete driveway                                                                                   |  |  |
| Fencing                      | Timber Lapped and Capped Fencing                                                                    |  |  |
| Clotheslines                 | Austral AddALine Clothesline                                                                        |  |  |
| Gas Connection               | Gas point to alfresco                                                                               |  |  |
|                              |                                                                                                     |  |  |