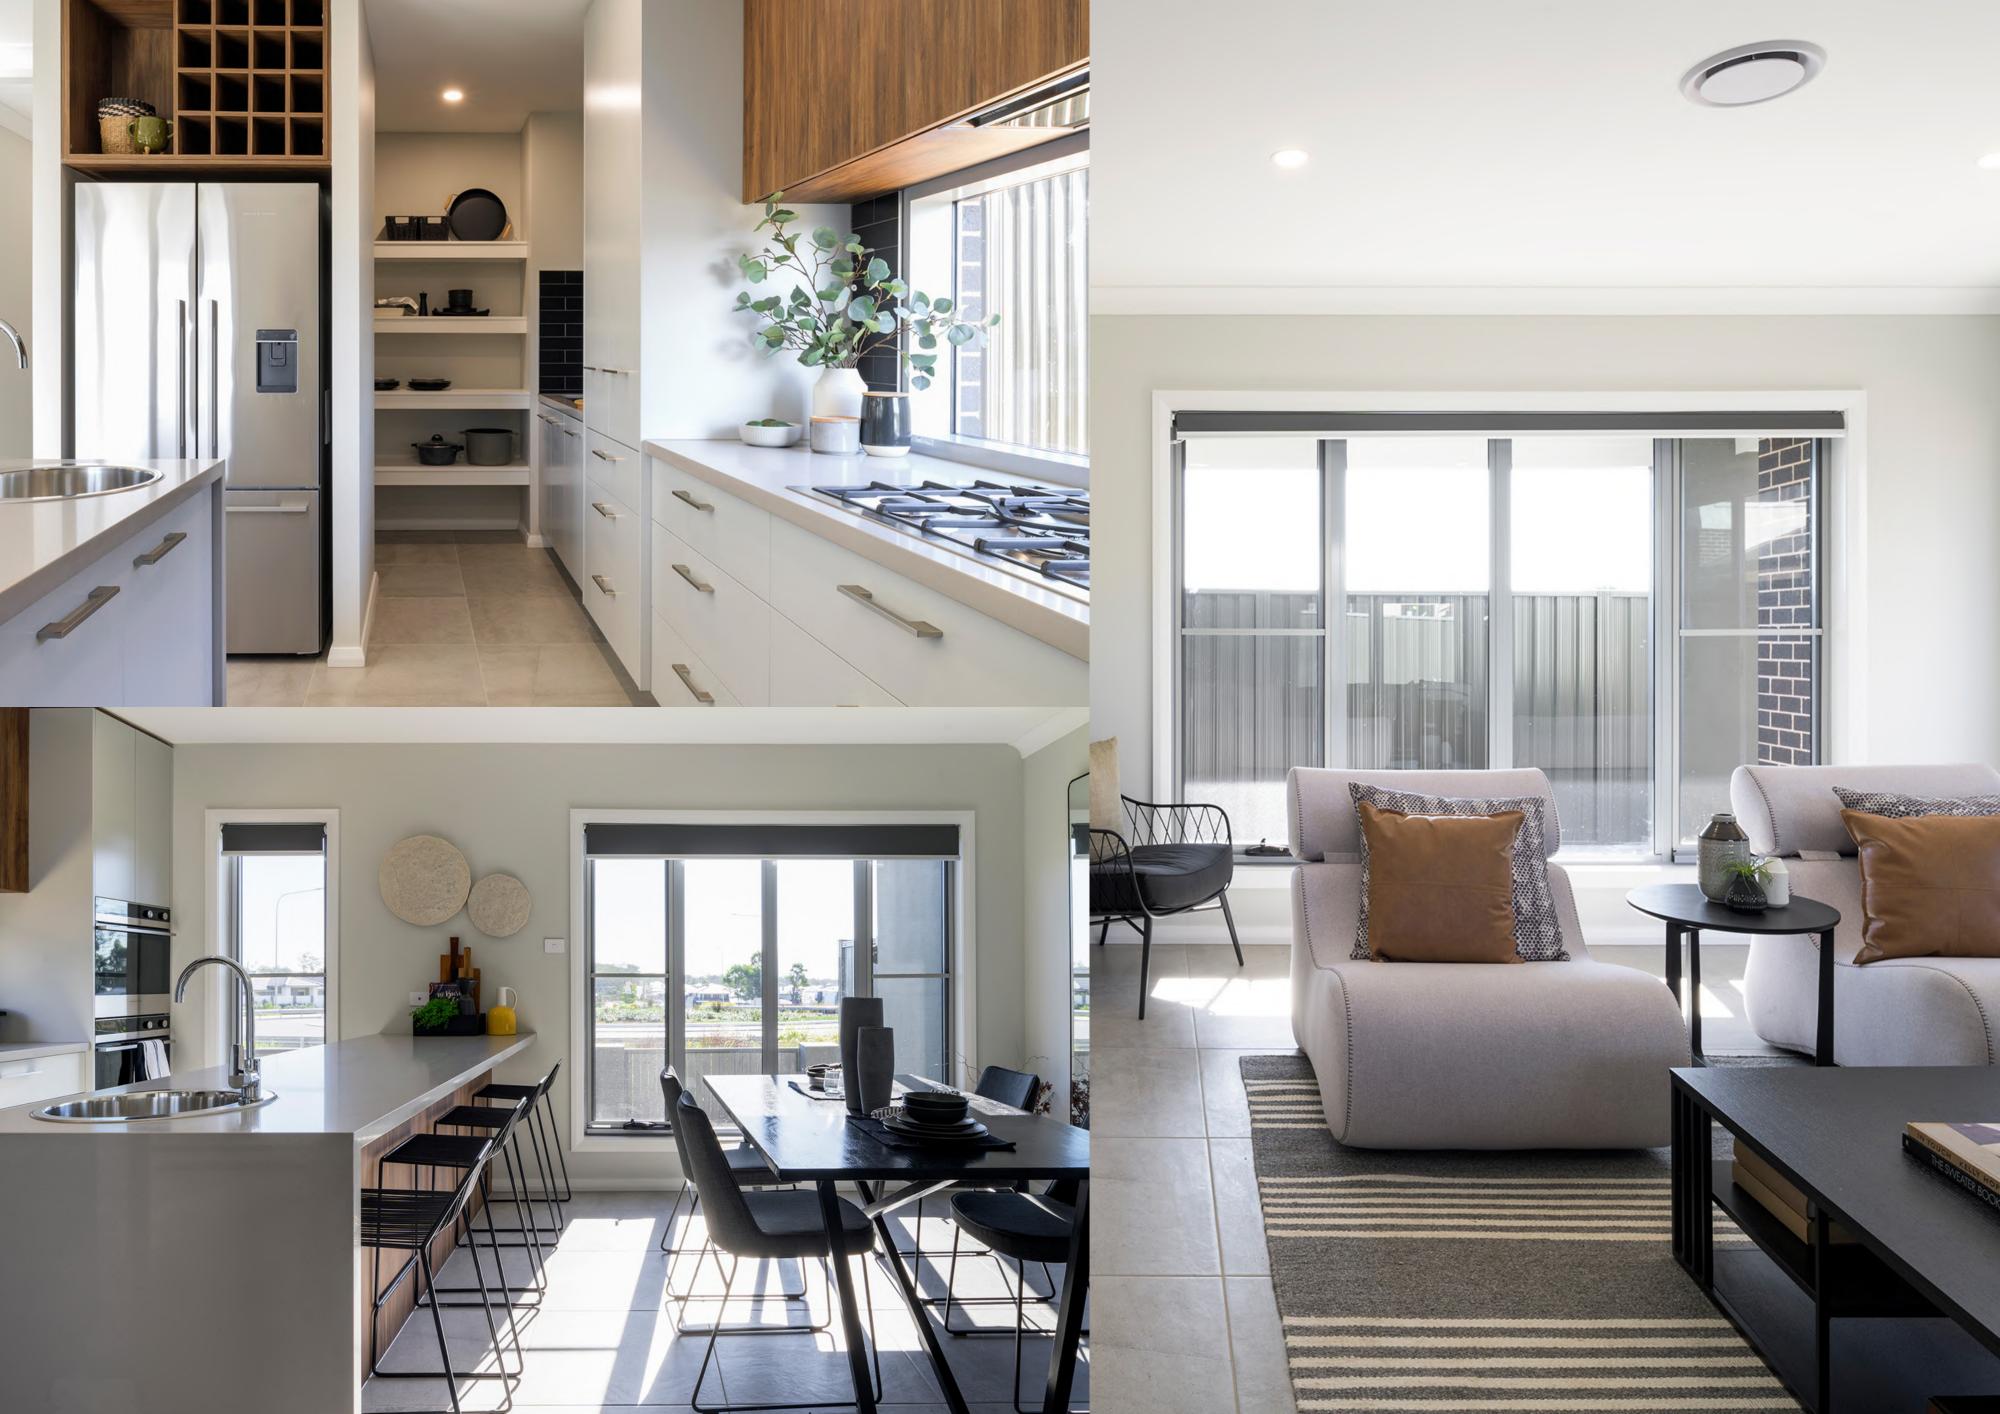

## **Designer Inclusions**

| kitchen                |                                                                                                                                               |
|------------------------|-----------------------------------------------------------------------------------------------------------------------------------------------|
| Cooktop                | Fisher and Paykel 900mm stainless steel gas cooktop                                                                                           |
| Oven                   | Fisher and Paykel 900mm stainless steel multifunction oven                                                                                    |
| Rangehood              | Fisher and Paykel 900mm concealed rangehood, vented to external                                                                               |
| Dishwasher             | Integrated Fisher and Paykel Dishwasher                                                                                                       |
| Microwave              | Fisher and Paykel stainless steel microwave with trim kit                                                                                     |
| Fridge                 | 569L Fisher and Paykel ActiveSmart French Door Fridge                                                                                         |
| Benchtops              | 40mm Smartstone benchtops with pencil round edge and waterfall ends where nominated on plan                                                   |
| Splashback             | Ceramic tiled splashback                                                                                                                      |
| Cabinetry              | Polyurethane cupboard doors and drawer fronts with soft close draws and cupboards                                                             |
| Water Point            | Tap to rear of refrigerator space                                                                                                             |
| Water Filter           | Inline water filter fitted under kitchen sink with the filtered water delivered directly through the kitchen sink mixer                       |
| Pantry                 | As nominated on plan with 4 shelf in Melamine                                                                                                 |
| Bin                    | Slide-out bin enclosure                                                                                                                       |
| Kitchen Sink           | Posh Solus Mk3 Double bowl stainless steel undermount sink                                                                                    |
| Butler's Pantry Sink   | Overmount Clark Cellini Single Bowl Round Sink (where applicable; refer to plan)                                                              |
| Tapware                | Posh Solus Gooseneck sink mixer in chrome finish                                                                                              |
| ensuite / bathroom / p | owder room                                                                                                                                    |
| Free-Standing Bath     | Stylus Origin White free-standing bath with chrome waste and rubber plug as indicated on plan                                                 |
| Cabinetry              | Fully laminated vanity units                                                                                                                  |
| Benchtops              | 20mm Smartstone benchtops with pencil round edge                                                                                              |
| Vanity Basins          | Posh Domaine Inset vanity basin with chrome waste in ensuite and bath Manooga Monaco Basin in Powder room                                     |
| Mirror                 | Polished edge mirror                                                                                                                          |
| Handles                | Hettich handles                                                                                                                               |
| Shower Screens         | 2,000mm high semi-framed shower enclosure in bright chrome finish and clear safety glass and a semi-framed pivot door to bathroom and ensuite |
| Accessories            | Posh Solus Mk2 Towel rails                                                                                                                    |
| Tapware                | Posh Solus Mk2 chrome mixer tapware to basin, shower and bath with matching chrome bath outlet                                                |
| Toilet                 | Posh Domaine Rimless Close Coupled Back to Wall Toilet Suite                                                                                  |
| Exhaust Fans           | Exhaust Fan in ensuite, bathroom and powder room                                                                                              |
| Floor waste            | Chrome floor wastes throughout                                                                                                                |
| Tiling                 | Full Height Tiling to bathroom and ensuite, excludes powder room                                                                              |

## **Designer Inclusions**

| doors              |                                                                                                                                                   |  |  |
|--------------------|---------------------------------------------------------------------------------------------------------------------------------------------------|--|--|
| Front Door         | Hume XN5 Newington clear glazed in a paint finish                                                                                                 |  |  |
| Internal           | Flush panel hinged doors                                                                                                                          |  |  |
| Sliding Doors      | Aluminium sliding doors where specified                                                                                                           |  |  |
| door furniture     |                                                                                                                                                   |  |  |
| Front Door         | Gainsborough Freestyle Trilock Smart Lock in Brushed Satin Chrome                                                                                 |  |  |
| Internal           | Gainsborough Amelia G4 Leverset (Privacy sets to bathrooms, WC and master bedroom)                                                                |  |  |
| flooring           |                                                                                                                                                   |  |  |
| Ceramic Tiles      | 600 x 600mm ceramic floor tiles to main floor areas (entry, dining, family, kitchen and butlers pantry pantry, hallway & linen) (design specific) |  |  |
| Carpet             | Feltex Category 4 carpet to remainder of home with 10mm underlay                                                                                  |  |  |
| laundry            |                                                                                                                                                   |  |  |
| Laundry Tub        | Laminate cabinetry as outlined by plan with 20mm pencil edge stone benchtop with 45L drop-in tub                                                  |  |  |
| Exhaust Fan        | Exhaust fan to ceiling space in laundry                                                                                                           |  |  |
| Tapware            | Posh Bristol Mk2 Sink Mixer                                                                                                                       |  |  |
| Splashback         | Tiled splashback to laundry tub                                                                                                                   |  |  |
| internal           |                                                                                                                                                   |  |  |
| Cornice            | 90mm Cove cornice throughout, square set to bathroom and ensuite.                                                                                 |  |  |
| Gas Package        | Gas cooktop, HWS and heating point                                                                                                                |  |  |
| Robes              | WIR to main where nominated and framed mirror sliding doors to bedroom robes Melamine Shelving with draws and hanging rail provided               |  |  |
| Skirting           | Half splayed HMR Skirting and architraves                                                                                                         |  |  |
| foundation / frame |                                                                                                                                                   |  |  |
| Slab               | Concrete slab structurally designed by qualified engineers                                                                                        |  |  |
| Ceiling            | As per plan                                                                                                                                       |  |  |
| Frame              | Truecore Steel Frame                                                                                                                              |  |  |
| electrical         |                                                                                                                                                   |  |  |
| Air- Conditioning  | Reverse Cycle Ducted A/C System                                                                                                                   |  |  |
| Lighting           | Downlights throughout as outline by electrical plan. 2 x Downlights to underside of overhead kitchen cupboards                                    |  |  |
| Alarm              | Alarm system with PIR sensors, 1 LCD keypad, control panel & internal/external siren                                                              |  |  |
| Power Points       | Throughout as detailed on electrical plan, external double waterproof power point to the alfresco                                                 |  |  |
| USB Power Points   | s Throughout as detailed on electrical plan                                                                                                       |  |  |
| Phone              | Throughout as detailed on electrical plan                                                                                                         |  |  |
| Television Point   | Throughout as detailed on electrical plan                                                                                                         |  |  |

| hot water system             |                                                                                                     |  |  |
|------------------------------|-----------------------------------------------------------------------------------------------------|--|--|
| Hot Water System             | Rheem Metro 26 instantaneous gas hot water unit                                                     |  |  |
| paint                        |                                                                                                     |  |  |
| Internal Walls               | Taubmans low sheen 3 coat paint system                                                              |  |  |
| Internal Woodwork            | Taubmans gloss paintwork 3 coat paint system                                                        |  |  |
| Exterior                     | Taubmans acrylic paintwork 3 coat paint system                                                      |  |  |
| external                     |                                                                                                     |  |  |
| Walls                        | Face brickwork with Austral Bricks where indicated on plan                                          |  |  |
| Render                       | Cement Render finish to selected areas as indicated on plan                                         |  |  |
| Windows                      | Aluminium windows throughout                                                                        |  |  |
| Window Furnishings           | Blockout Roller blinds to all windows and glass sliding doors, excludes wet areas and hinged doors. |  |  |
| Flyscreens                   | Flyscreens to openable windows excluding hinged and sliding doors                                   |  |  |
| Roof                         | Colorbond roof                                                                                      |  |  |
| Fascia, Gutter and Downpipes | Colorbond fascia and guttering, 90mm Round PVC downpipes as indicated by plan                       |  |  |
| Sarking                      | Sarking to roof and external walls                                                                  |  |  |
| Garage Door                  | Sectional Colorbond garage door, with two handsets and wall mounted                                 |  |  |
| Ceramic Tiles                | 450 x 450mm ceramic floor tiles to porch and alfresco                                               |  |  |
| Garden Taps                  | One to front and one to rear                                                                        |  |  |
| Landscaping                  | Turf to front and rear as indicated by landscaping plan<br>Letterbox<br>Garden to Front Yard        |  |  |
| Driveway                     | Concrete driveway                                                                                   |  |  |
| Fencing                      | Timber Lapped and Capped Fencing                                                                    |  |  |
| Clotheslines                 | Austral AddALine Clothesline                                                                        |  |  |
| Gas Connection               | Gas point to alfresco                                                                               |  |  |
|                              |                                                                                                     |  |  |