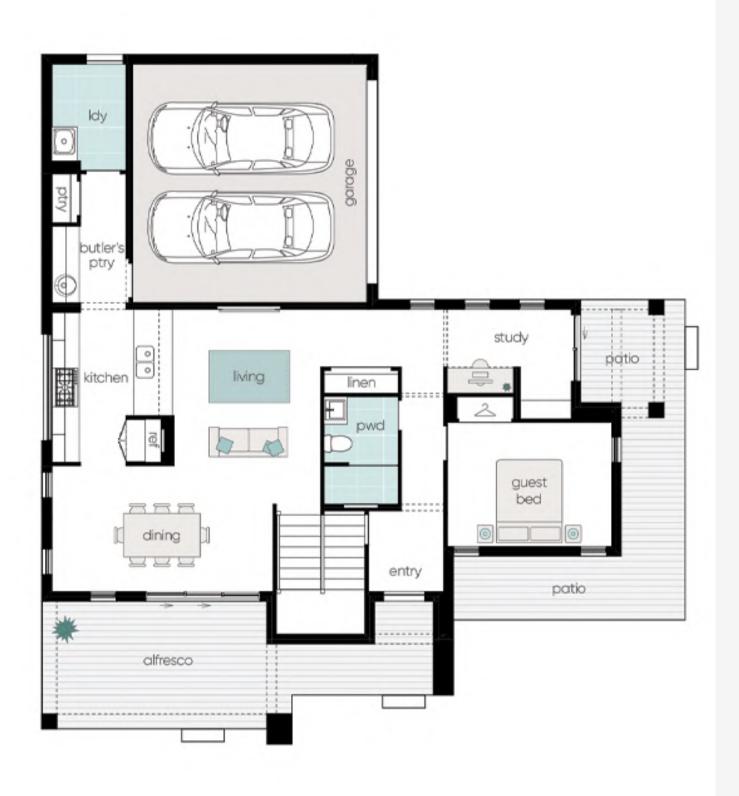

## Fairlight The Gables

Settlement: July 2024

Lot: 4101

5 = 3 = 2 =

House: 300.17m<sup>2</sup> Land: 470m<sup>2</sup>

first floor ground floor