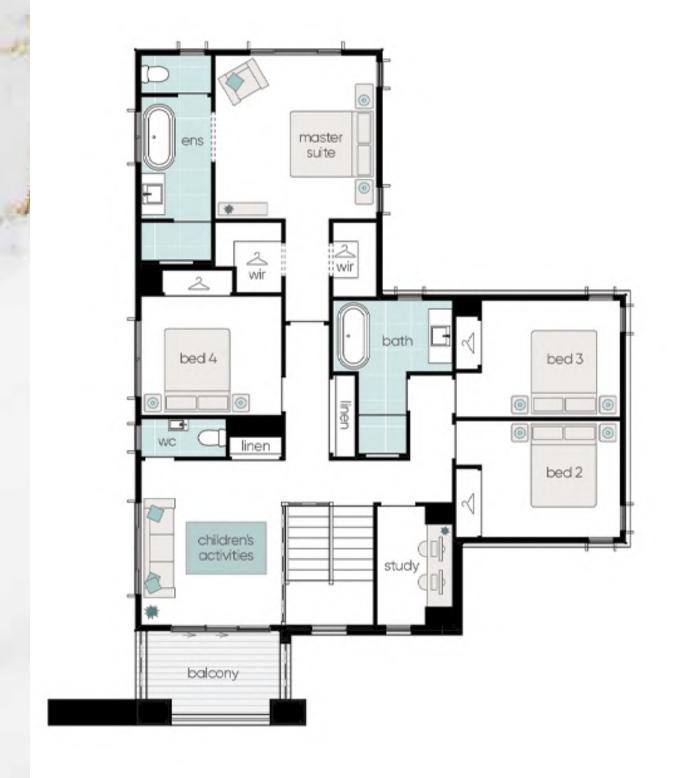

## Fairlight The Gables

Settlement: July 2024

Lot: 4101

5 = 3 = 2 =

House: 300.17m<sup>2</sup> Land: 470m<sup>2</sup>

first floor ground floor